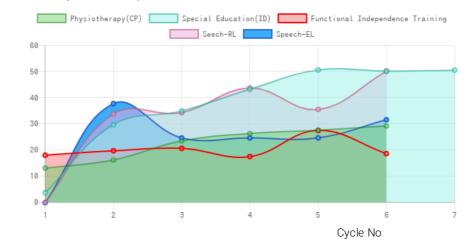

#### **Progress Report**

| Evaluation No | Physiotherapy(CP) Score % - Month - Year | Speech<br>RL - EL - Month - Year  | Special Education(ID) Score % - Month - Year | Functional Independence Training<br>Score % - Month - Year |
|---------------|------------------------------------------|-----------------------------------|----------------------------------------------|------------------------------------------------------------|
| 1             | 13.33% - April - 2017                    | 0.00% - 0.00% - April - 2017      | 3.76% - April - 2017                         | 18.33% - July - 2018                                       |
| 2             | 16.47% - June - 2018                     | 34.25% - 38.25% - May - 2018      | 30.09% - July - 2018                         | 20% - January - 2019                                       |
| 3             | 23.83% - January - 2019                  | 34.75% - 25.00% - February - 2019 | 35.38% - February - 2019                     | 20.95% - July - 2019                                       |
| 4             | 26.67% - August - 2019                   | 44.25% - 25.00% - August - 2019   | 43.76% - August - 2019                       | 17.76% - January - 2020                                    |
| 5             | 27.95% - December - 2020                 | 36.00% - 25.00% - December - 2020 | 51.20% - December - 2020                     | 27.86% - December - 2020                                   |
| 5             | 29.62% - July - 2021                     | 50.75% - 32.00% - July - 2021     | 51.13% - July - 2021                         | 18.93% - June - 2021                                       |
| 7             |                                          |                                   |                                              |                                                            |

Note: Variations in therapy outcome are due to several factors including the health of the child at the time of evaluation. Progress Report Graph

Information:- CP - Cerebral Palsy; SB - Spina bifida; MD - Muscular Dystrophy; CTEV - Clubfoot; ID - Intellectual Disability; CP, MD - Cerebral Palsy/Multiple Disabilities; LV - Low Vision; TB - Total Blind; ADHD - Attention Deficit Hyperactive Disorder; DB - Deaf Blind; RL - Receptive language; EL - Expressive language;